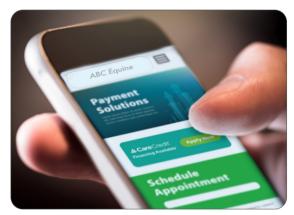

Website banner or button to allow clients to apply and pay remotely

## Share with your clients

Each format links them directly to the self-guided financing experience from their own device.