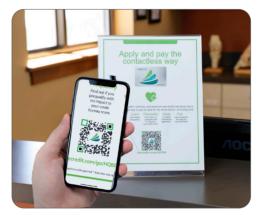

## Select your preferred format(s)

Your custom link comes in a variety of formats, each associated with your CareCredit Merchant ID Number:

URL you can include in emails, texts, estimates and more

**QR code** to enable clients to scan with their mobile device

## Share with your clients

Each format links them directly to the self-guided financing experience from their own device.