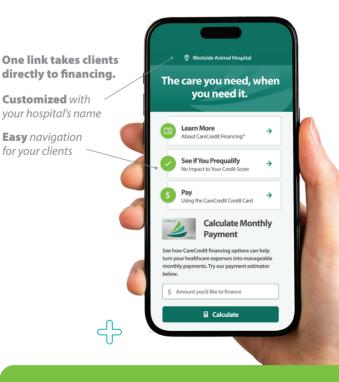

## Flexible Financing + A Contactless Experience

To support all the ways you provide care, CareCredit's custom link is an all-digital financing experience that allows clients to learn about flexible financing, see if they prequalify and apply for the CareCredit health and pet care credit card. Clients can also calculate their monthly payment and pay online. All from their own device.

#### **BENEFITS FOR YOUR CLIENTS**

Access from anywhere. Puts flexible financing at their fingertips wherever they are—in the practice, at home or even waiting curbside.

**Paperless payment.** *Delivers a secure, contactless financing experience, with no need to pass paper forms or a card back and forth.* 

**Quick budgeting.** *Includes a Payment Calculator so they can easily figure out their monthly payments.* 

**Immediate credit decision.** *If approved, the client can use their card immediately to pay for their pet's care.* 