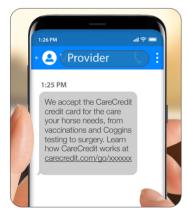

## Select your preferred format(s)

Your custom link comes in a variety of formats, each associated with your CareCredit Merchant ID Number:

URL you can include in emails, texts, estimates and more

**QR code** to enable clients to scan with their mobile device

## Share with your clients

Each format links them directly to the self-guided financing experience from their own device.