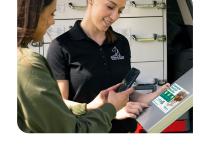

## BARNSIDE

CareCredit a Synchrony solution

CareCredit's custom link is an all-in-one digital solution that supports all the ways you deliver care. Clients just scan a QR code or tap a link or web banner. It's easy to apply for the CareCredit credit card, see if they prequalify (no impact to their credit score) and if approved, pay anytime, anywhere with their smart device. It's as flexible as the financing it delivers.