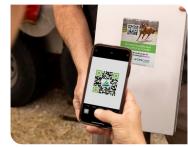

## BARNSIDE

CareCredit a Synchrony solution

CareCredit's custom link is an all-in-one digital solution that supports all the ways you deliver care. Clients just scan a QR code or tap a link or web banner. It's easy to apply for the CareCredit credit card, see if they prequalify (no impact to their credit score) and if approved, pay anytime, anywhere with their smart device. It's as flexible as the financing it delivers.